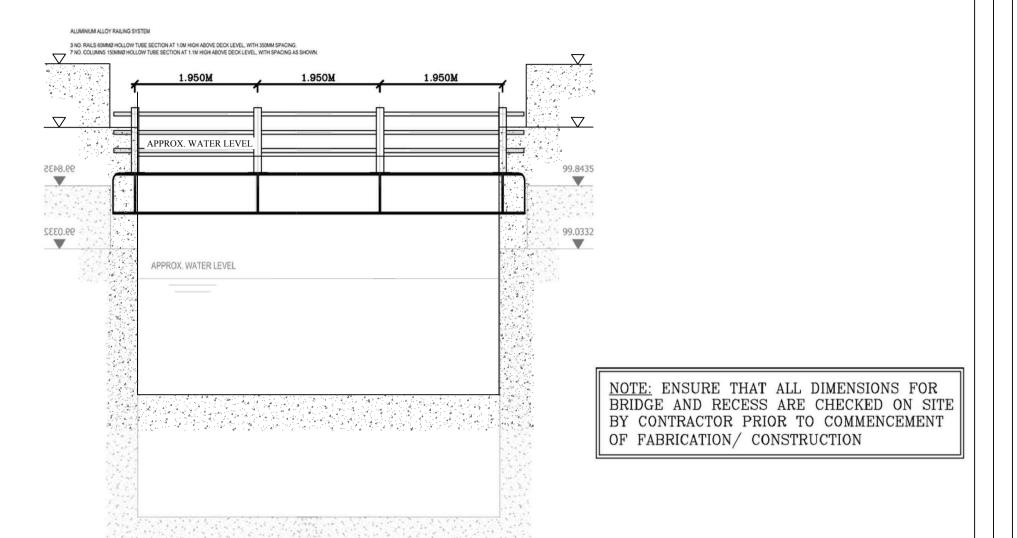

SECTION C-C LONGITUDINAL ELEVATION ON BRIDGE

Scale 1:50

SECTION A-A CROSS
SECTION THROUGH BRIDGE

Scale 1:20

DESCRIPTION: DATE INT REV

Licence No.: 2004/07CCMA (Kildare County Council)

© Ordnance Survey Ireland. All rights reserved.