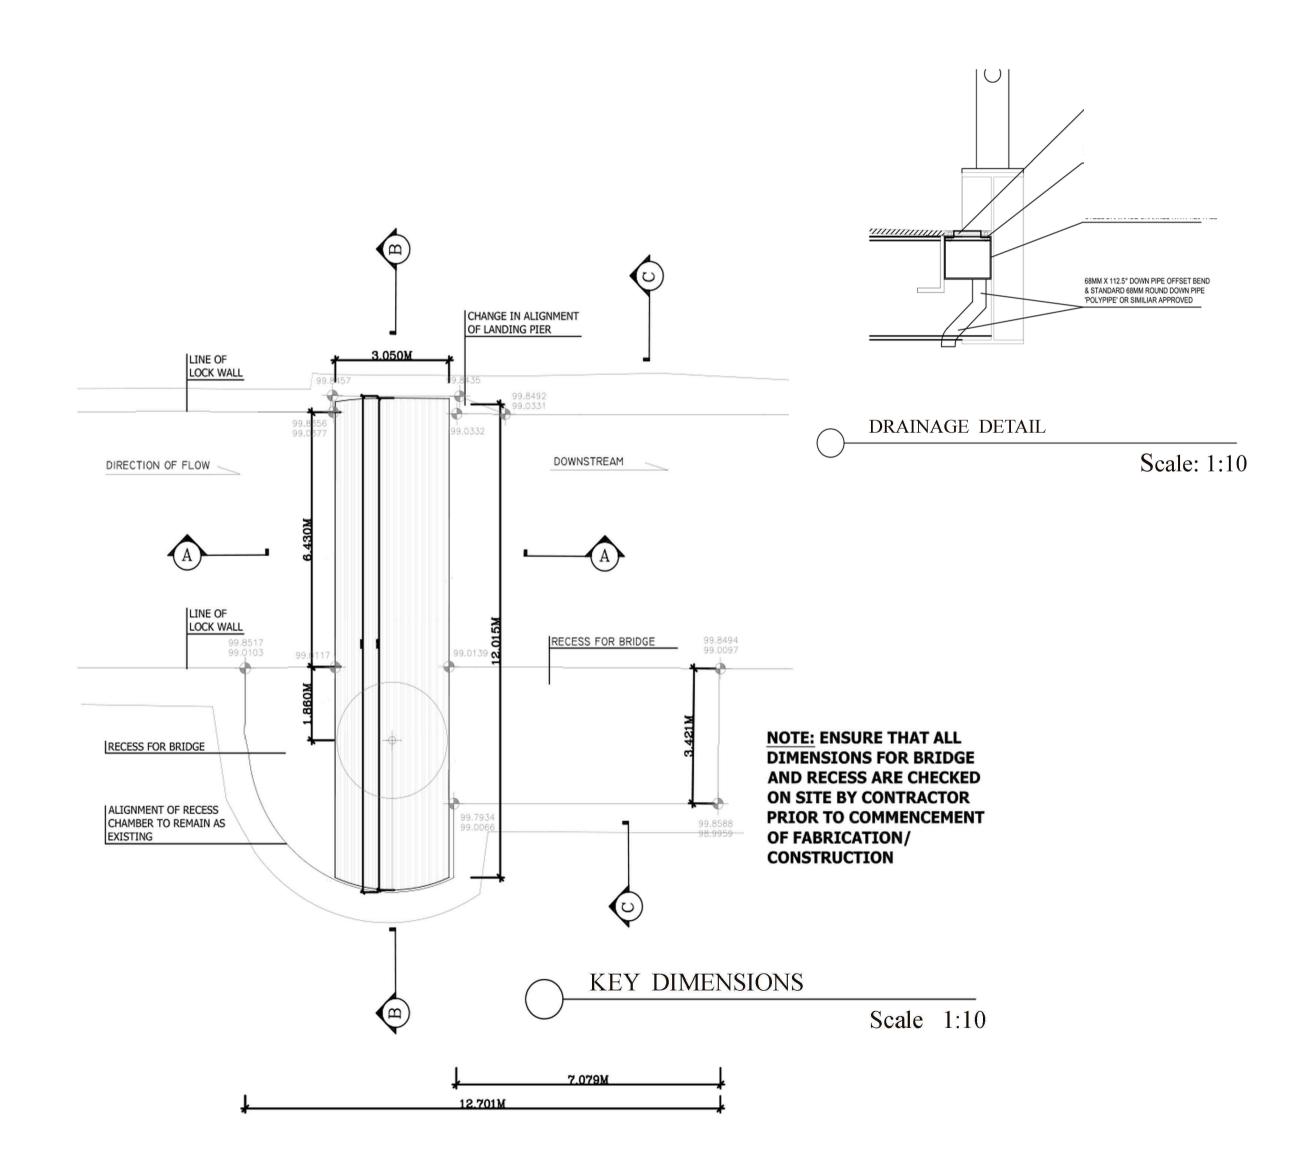

SECTION C-C LONGITUDINAL ELEVATION ON BRIDGE

Scale 1:50





SECTION A-A CROSS
SECTION THROUGH BRIDGE

Scale 1:20

DESCRIPTION: DATE INT REV

Licence No.: 2004/07CCMA (Kildare County Council)

© Ordnance Survey Ireland. All rights reserved.

All details are for Part 8 submission

only, and are subject to future

design at construction stage.



Kildare County Council Planning Department Áras Chill Dara, Devoy Park, Naas, Co Kildare.

PROJECT:
Proposed Grand Canal
Cycle Route

TITLE:
Swing Bridge Detail

| - 1 | 1 . |        |             |             |             |   |
|-----|-----|--------|-------------|-------------|-------------|---|
|     |     | SCALE: | PROJECT NO: | DRAWING NO: |             |   |
|     |     | NTS    | GCP8CR      | 400/18/382  |             |   |
|     |     |        | DATE:       | DRAWN BY:   | CHECKED:    | ļ |
|