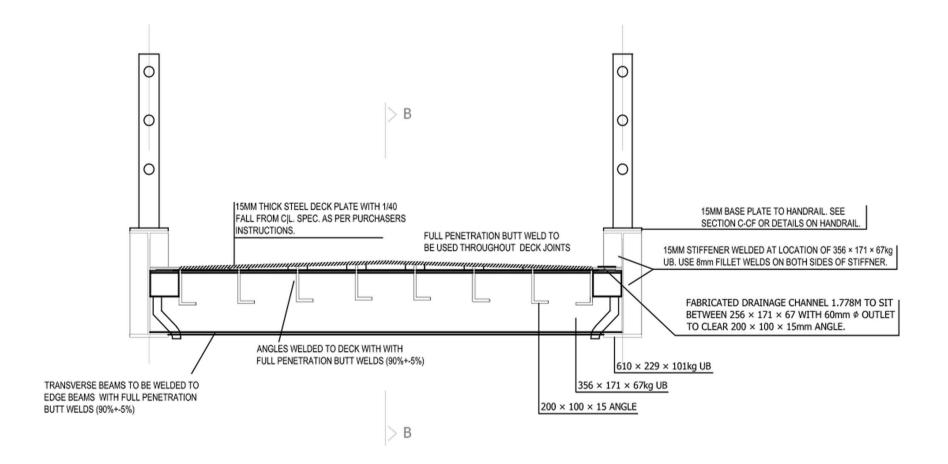

SECTION C-C LONGITUDINAL ELEVATION ON BRIDGE

Scale 1:50

SECTION A-A CROSS
SECTION THROUGH BRIDGE

Scale 1:20

DESCRIPTION: DATE INT REV

Licence No.: 2004/07CCMA (Kildare County Council)

© Ordnance Survey Ireland. All rights reserved.