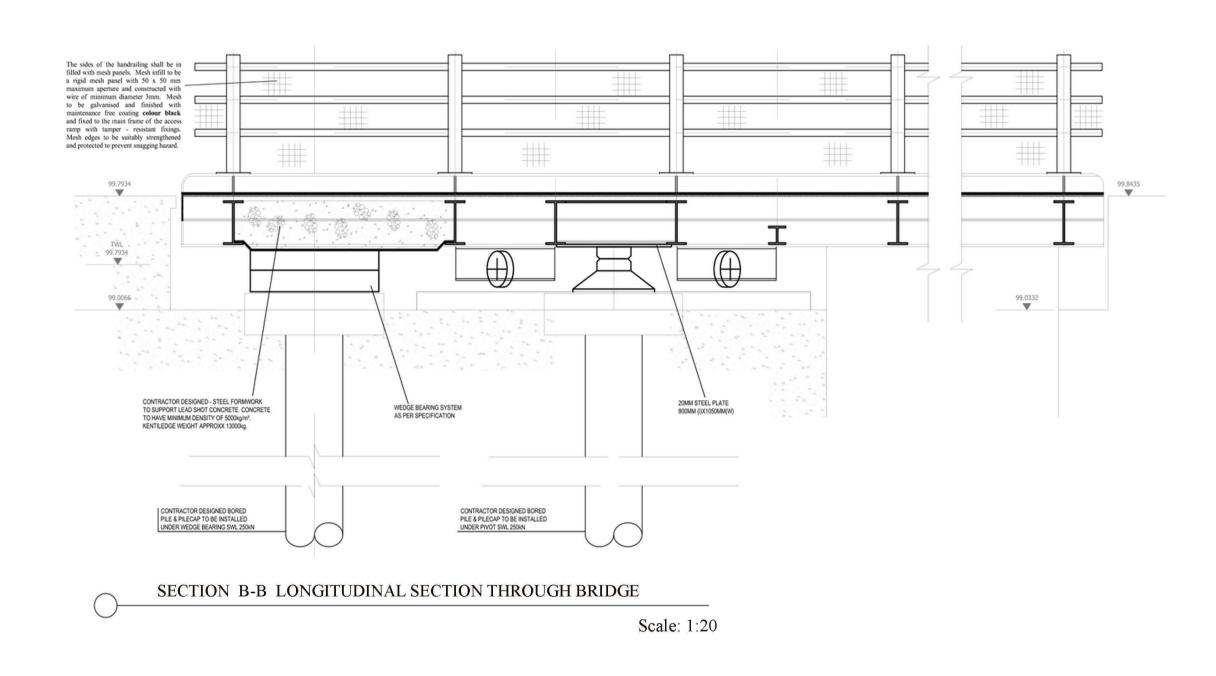

SECTION C-C LONGITUDINAL ELEVATION ON BRIDGE

Scale 1:50

SECTION A-A CROSS
SECTION THROUGH BRIDGE

Scale 1:20

DESCRIPTION: DATE INT REV

Licence No.: 2004/07CCMA (Kildare County Council)

© Ordnance Survey Ireland. All rights reserved.